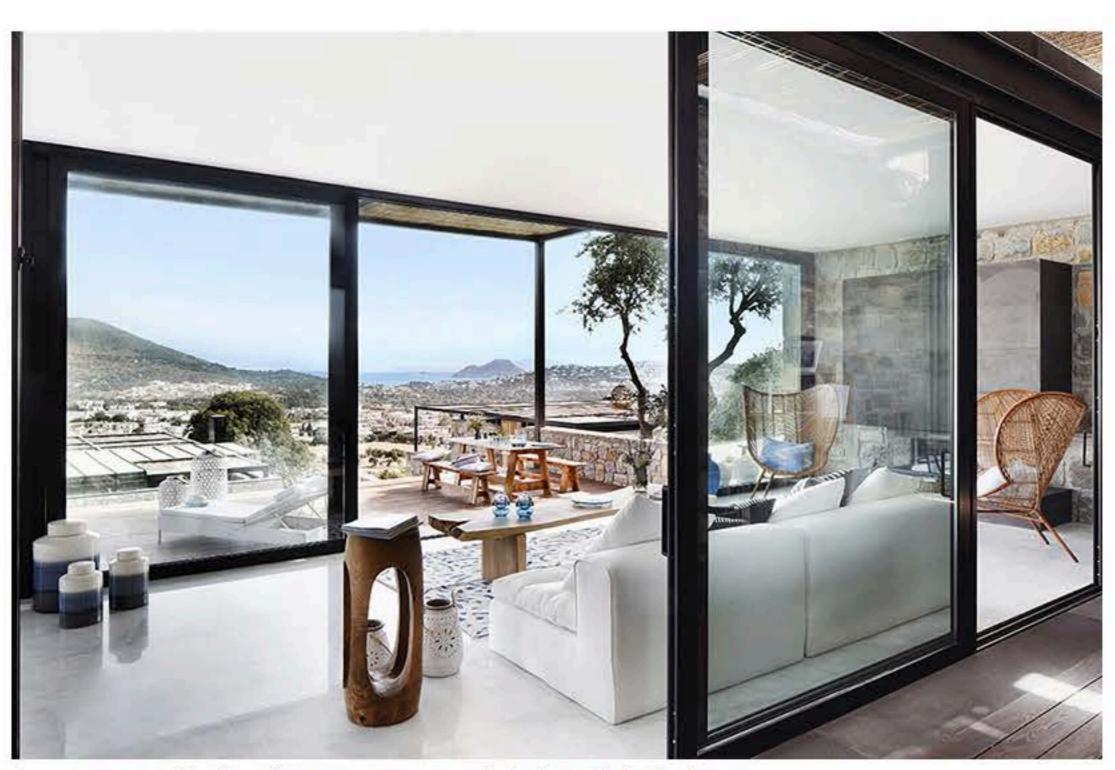

the lounge

🛂 🔗 🏵 🚮 🖉 🜆 🖬 🖬 🖬 🖉 📈 📈 🕅 🎯 🚱 🚱 🚱 👘 👘 👘 👘 👘

designboom © 2014 about us advertise contact us copyright info privacy newsletter

views are captured by the architecture to create a relationship with the landscape

sliding glass doors lead from the lounge to the terrace