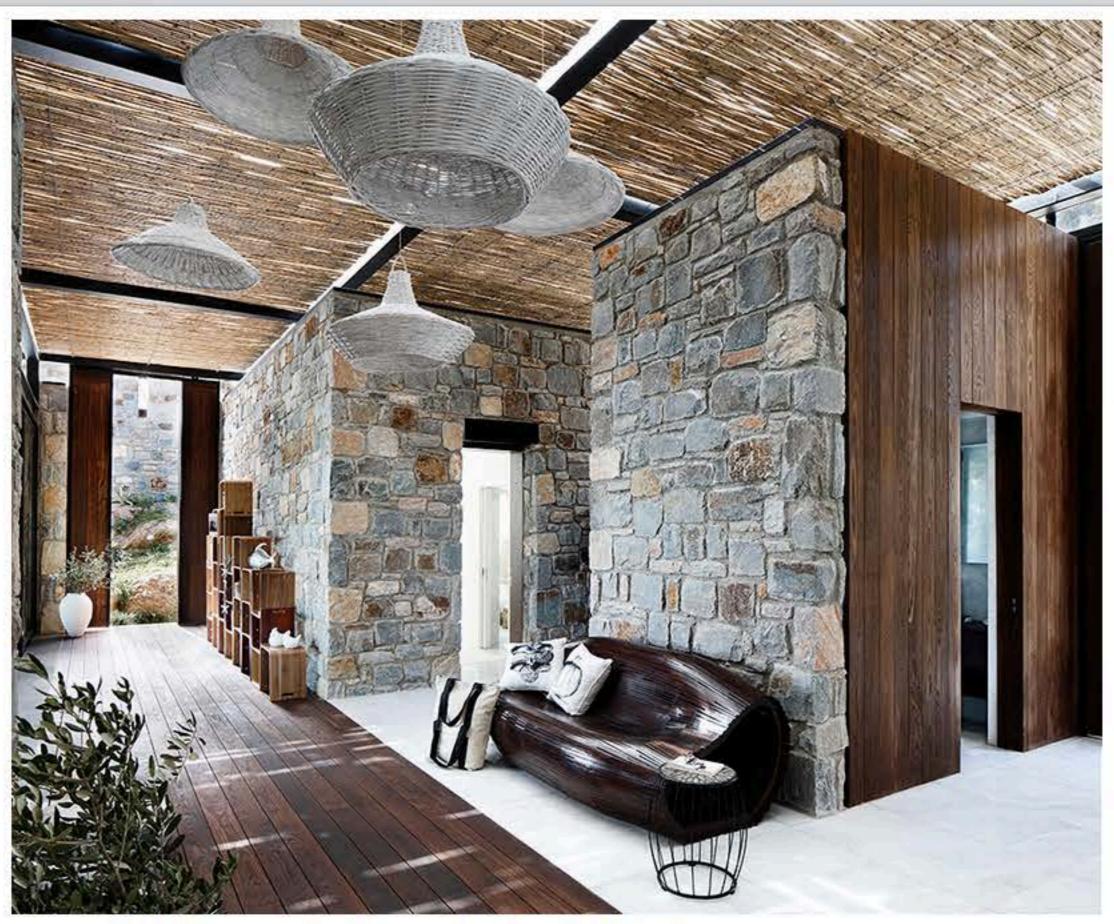

the patio

1

the patio

the interior is defined by stone walls that make stylistic references to the region, bringing the architecture together with the timeless footprints of history. upon entry, visitors are greeted by the patio that presents all of the materials and colors of the atmosphere. the spa and bath are adorned with white marble, wooden fittings, and an ambiance provided by natural sunlight. the kitchen and dining area are occupied by specially-designed fixtures and appliances. the adjacent lounge creates a spatial awareness that embraces views of the sea. this scenery is accentuated by the terrace, which is accessible through sliding glass doors, and features a swimming pool of natural rock surfacing.

the interior is defined by stone walls that make stylistic references to the region, bringing the architecture together with the timeless footprints of history. upon entry, visitors are greeted by the patio that presents all of the materials and colors of the atmosphere. the spa and bath are adorned with white marble, wooden fittings, and an ambiance provided by natural sunlight. the kitchen and dining area are occupied by specially-designed fixtures and appliances. the adjacent lounge creates a spatial awareness that embraces views of the sea. this scenery is accentuated by the terrace, which is accessible through sliding glass doors, and features a swimming pool of natural rock surfacing.