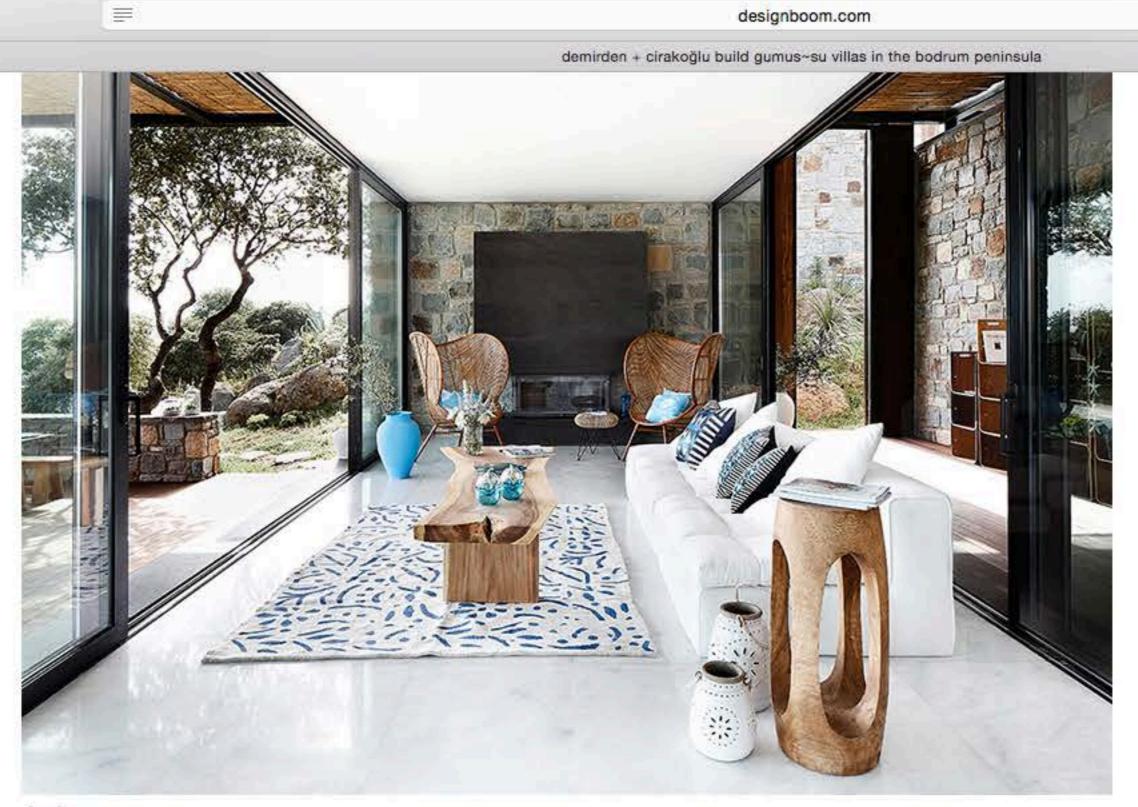

the patio

1

the patio

the interior is defined by stone walls that make stylistic references to the region, bringing the architecture together with the timeless footprints of history. upon entry, visitors are greeted by the patio that presents all of the materials and colors of the atmosphere. the spa and bath are adorned with white marble, wooden fittings, and an ambiance provided by natural sunlight. the kitchen and dining area are occupied by specially-designed fixtures and appliances. the adjacent lounge creates a spatial awareness that embraces views of the sea. this scenery is accentuated by the terrace, which is accessible through sliding glass doors, and features a swimming pool of natural rock surfacing.

the interior is defined by stone walls that make stylistic references to the region, bringing the architecture together with the timeless footprints of history. upon entry, visitors are greeted by the patio that presents all of the materials and colors of the atmosphere. the spa and bath are adorned with white marble, wooden fittings, and an ambiance provided by natural sunlight. the kitchen and dining area are occupied by specially-designed fixtures and appliances. the adjacent lounge creates a spatial awareness that embraces views of the sea. this scenery is accentuated by the terrace, which is accessible through sliding glass doors, and features a swimming pool of natural rock surfacing.