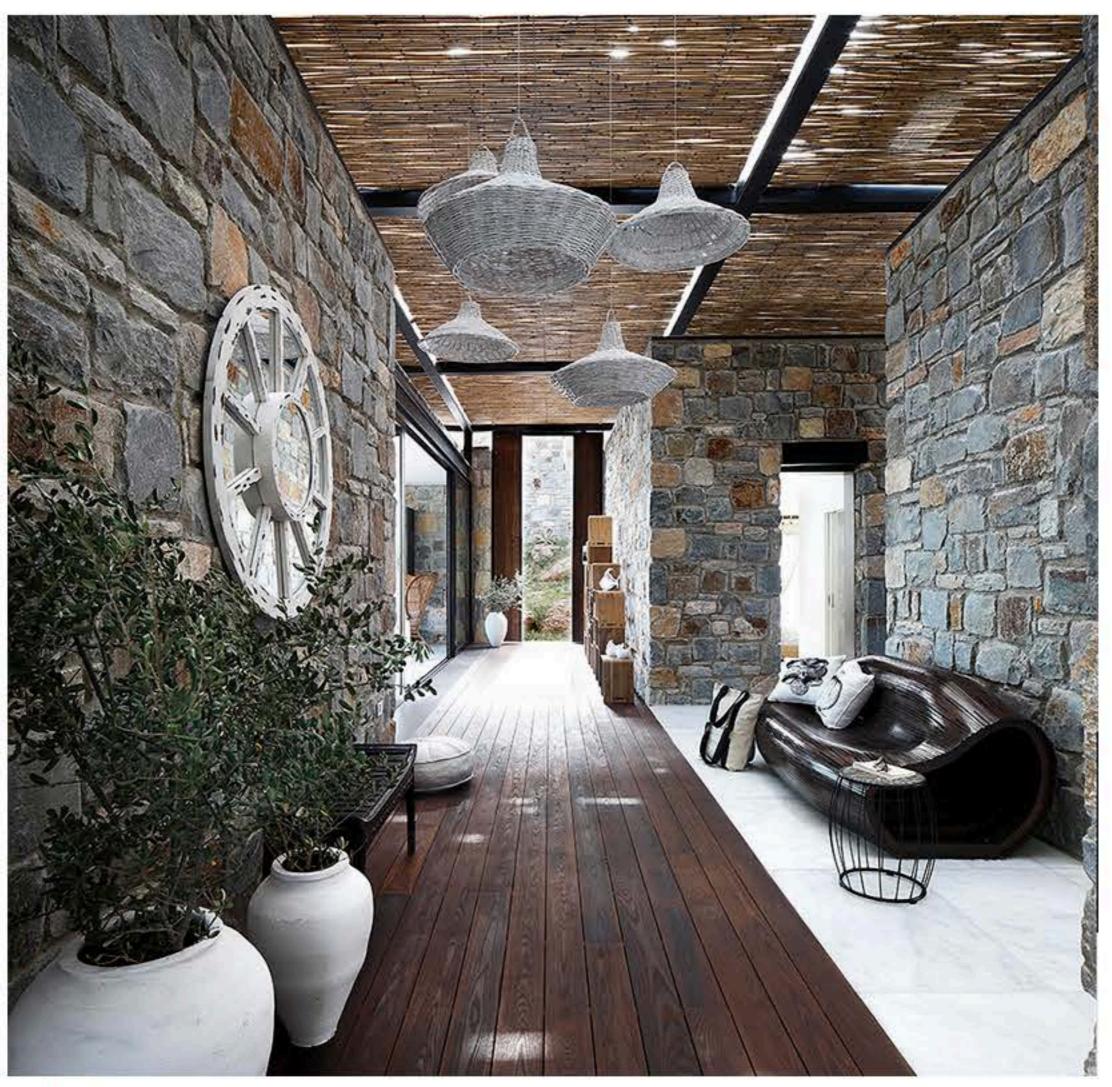

the patio

1

the patio

the interior is defined by stone walls that make stylistic references to the region, bringing the architecture together with the timeless footprints of history. upon entry, visitors are greeted by the patio that presents all of the materials and colors of the atmosphere. the spa and bath are adorned with white marble, wooden fittings, and an ambiance provided by natural sunlight. the kitchen and dining area are occupied by specially-designed fixtures and appliances. the adjacent lounge creates a spatial awareness that embraces views of the sea. this scenery is accentuated by the terrace, which is accessible through sliding glass doors, and features a swimming pool of natural rock surfacing.

the interior is defined by stone walls that make stylistic references to the region, bringing the architecture together with the timeless footprints of history. upon entry, visitors are greeted by the patio that presents all of the materials and colors of the atmosphere. the spa and bath are adorned with white marble, wooden fittings, and an ambiance provided by natural sunlight. the kitchen and dining area are occupied by specially-designed fixtures and appliances. the adjacent lounge creates a spatial awareness that embraces views of the sea. this scenery is accentuated by the terrace, which is accessible through sliding glass doors, and features a swimming pool of natural rock surfacing.