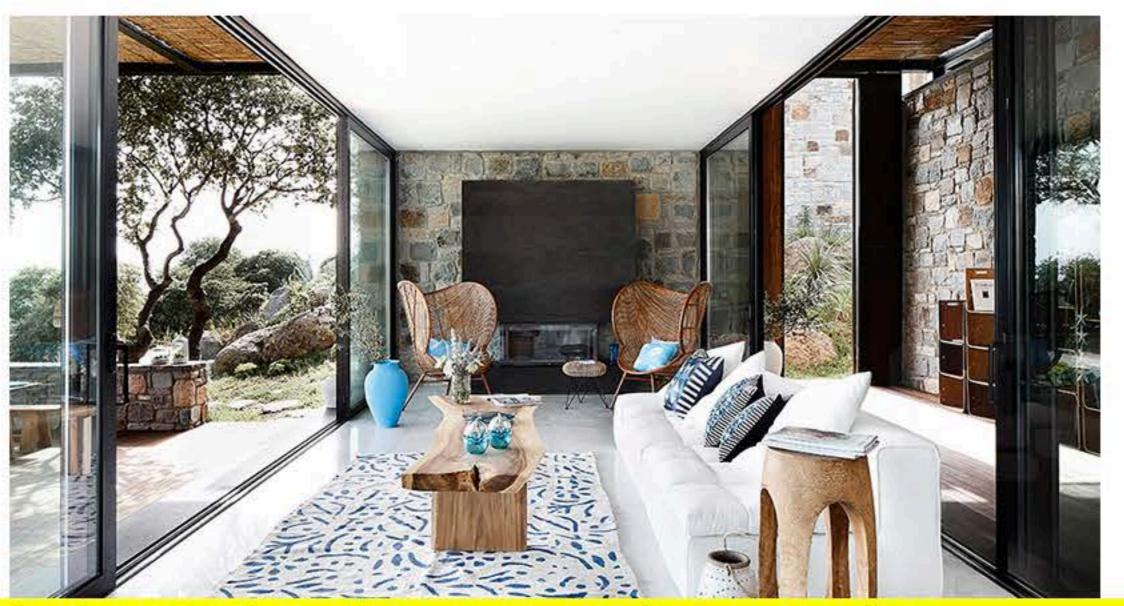

the patio

1

the patio

the interior is defined by stone walls that make stylistic references to the region, bringing the architecture together with the timeless footprints of history. upon entry, visitors are greeted by the patio that presents all of the materials and colors of the atmosphere. the spa and bath are adorned with white marble, wooden fittings, and an ambiance provided by natural sunlight. the kitchen and dining area are occupied by specially-designed fixtures and appliances. the adjacent lounge creates a spatial awareness that embraces views of the sea. this scenery is accentuated by the terrace, which is accessible through sliding glass doors, and features a swimming pool of natural rock surfacing.

the interior is defined by stone walls that make stylistic references to the region, bringing the architecture together with the timeless footprints of history. upon entry, visitors are greeted by the patio that presents all of the materials and colors of the atmosphere. the spa and bath are adorned with white marble, wooden fittings, and an ambiance provided by natural sunlight. the kitchen and dining area are occupied by specially-designed fixtures and appliances. the adjacent lounge creates a spatial awareness that embraces views of the sea. this scenery is accentuated by the terrace, which is accessible through sliding glass doors, and features a swimming pool of natural rock surfacing.

the lounge

🛂 🔗 🏵 🚮 🖉 🜆 🖬 🖬 🖬 🖉 📈 📈 🕅 🎯 🚱 🚱 🚱 👘 👘 👘 👘 👘

designboom © 2014 about us advertise contact us copyright info privacy newsletter