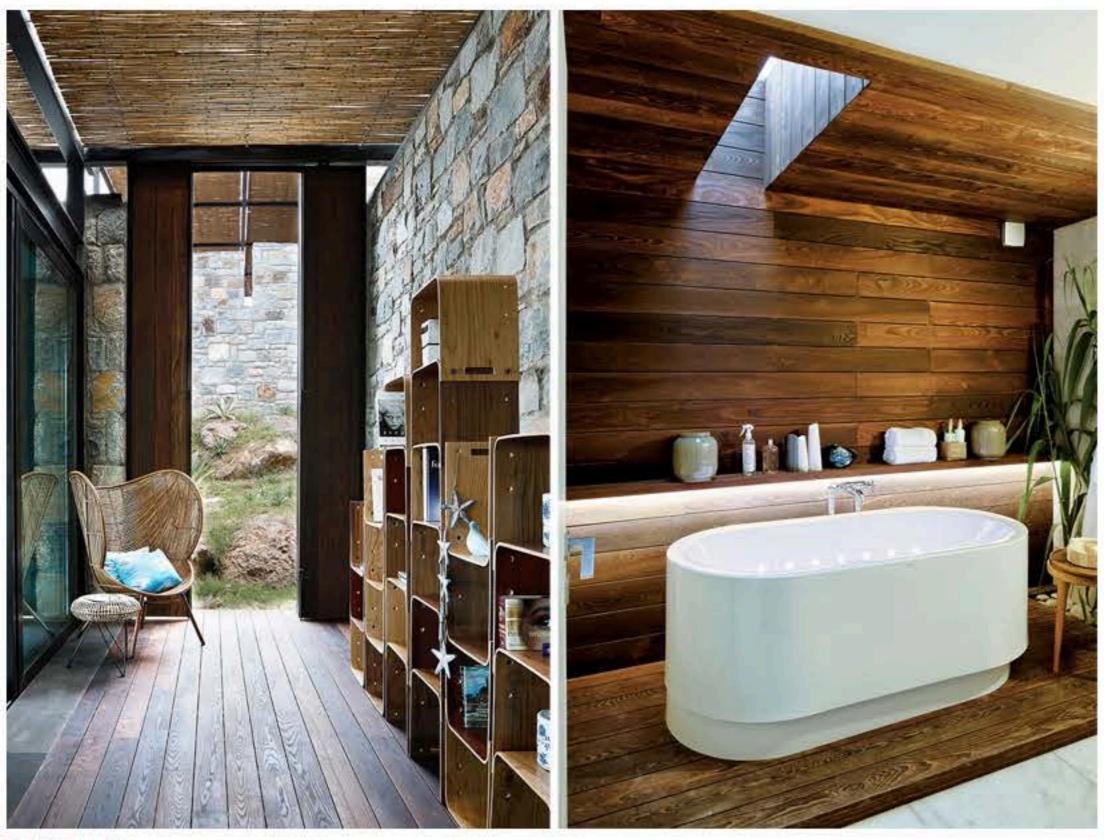

the patio

1

the patio

the interior is defined by stone walls that make stylistic references to the region, bringing the architecture together with the timeless footprints of history. upon entry, visitors are greeted by the patio that presents all of the materials and colors of the atmosphere. the spa and bath are adorned with white marble, wooden fittings, and an ambiance provided by natural sunlight. the kitchen and dining area are occupied by specially-designed fixtures and appliances. the adjacent lounge creates a spatial awareness that embraces views of the sea. this scenery is accentuated by the terrace, which is accessible through sliding glass doors, and features a swimming pool of natural rock surfacing.

the interior is defined by stone walls that make stylistic references to the region, bringing the architecture together with the timeless footprints of history. upon entry, visitors are greeted by the patio that presents all of the materials and colors of the atmosphere. the spa and bath are adorned with white marble, wooden fittings, and an ambiance provided by natural sunlight. the kitchen and dining area are occupied by specially-designed fixtures and appliances. the adjacent lounge creates a spatial awareness that embraces views of the sea. this scenery is accentuated by the terrace, which is accessible through sliding glass doors, and features a swimming pool of natural rock surfacing.