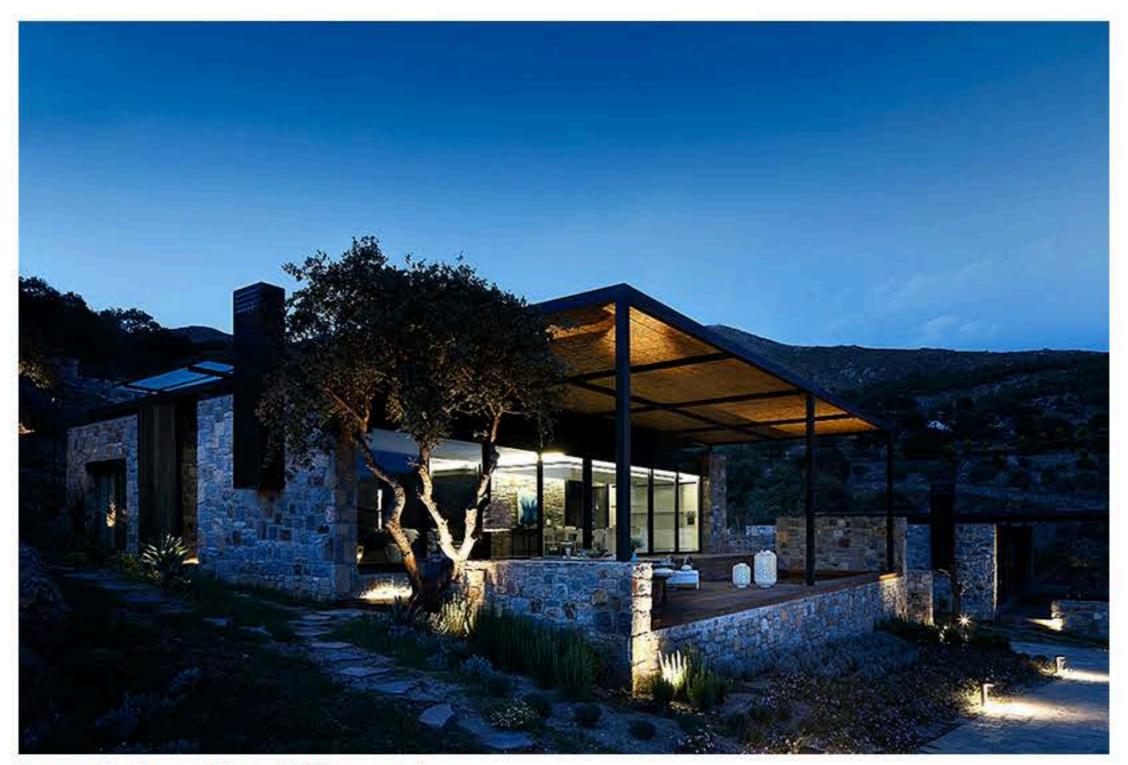

views are captured by the architecture to create a relationship with the landscape

sliding glass doors lead from the lounge to the terrace

sliding glass doors lead from the lounge to the terrace

=

the terrace

demirden + cirakoğlu build gumus~su villas in the bodrum peninsula

SI 🕜 🏵 🛐 🖉 🜆 🖪 🖬 🖬 🖉 📈 🐺 🚺 🚱 🔗 🚱 👘 👘 🖏 🛸 🛸 🔪 🥤

| <br>😅 🗛 t 🕙 | * | $\bigcirc$ | <b>(</b> ) | Wed 4:34 PM | iMac 27 | Q | Ξ |
|-------------|---|------------|------------|-------------|---------|---|---|
|             |   |            |            |             | ₫       | ō | 0 |
|             |   |            |            |             |         |   | + |