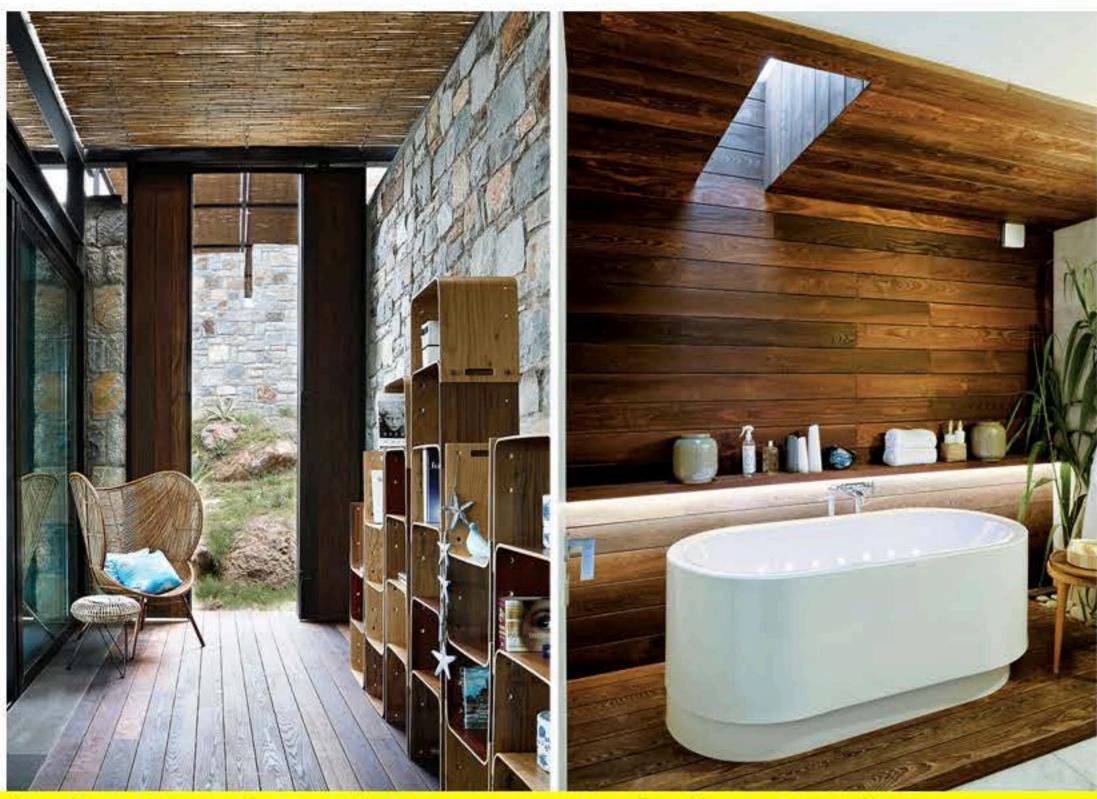

the patio

1

the patio

the interior is defined by stone walls that make stylistic references to the region, bringing the architecture together with the timeless footprints of history. upon entry, visitors are greeted by the patio that presents all of the materials and colors of the atmosphere. the spa and bath are adorned with white marble, wooden fittings, and an ambiance provided by natural sunlight. the kitchen and dining area are occupied by specially-designed fixtures and appliances. the adjacent lounge creates a spatial awareness that embraces views of the sea. this scenery is accentuated by the terrace, which is accessible through sliding glass doors, and features a swimming pool of natural rock surfacing.

the interior is defined by stone walls that make stylistic references to the region, bringing the architecture together with the timeless footprints of history. upon entry, visitors are greeted by the patio that presents all of the materials and colors of the atmosphere. the spa and bath are adorned with white marble, wooden fittings, and an ambiance provided by natural sunlight. the kitchen and dining area are occupied by specially-designed fixtures and appliances. the adjacent lounge creates a spatial awareness that embraces views of the sea. this scenery is accentuated by the terrace, which is accessible through sliding glass doors, and features a swimming pool of natural rock surfacing.