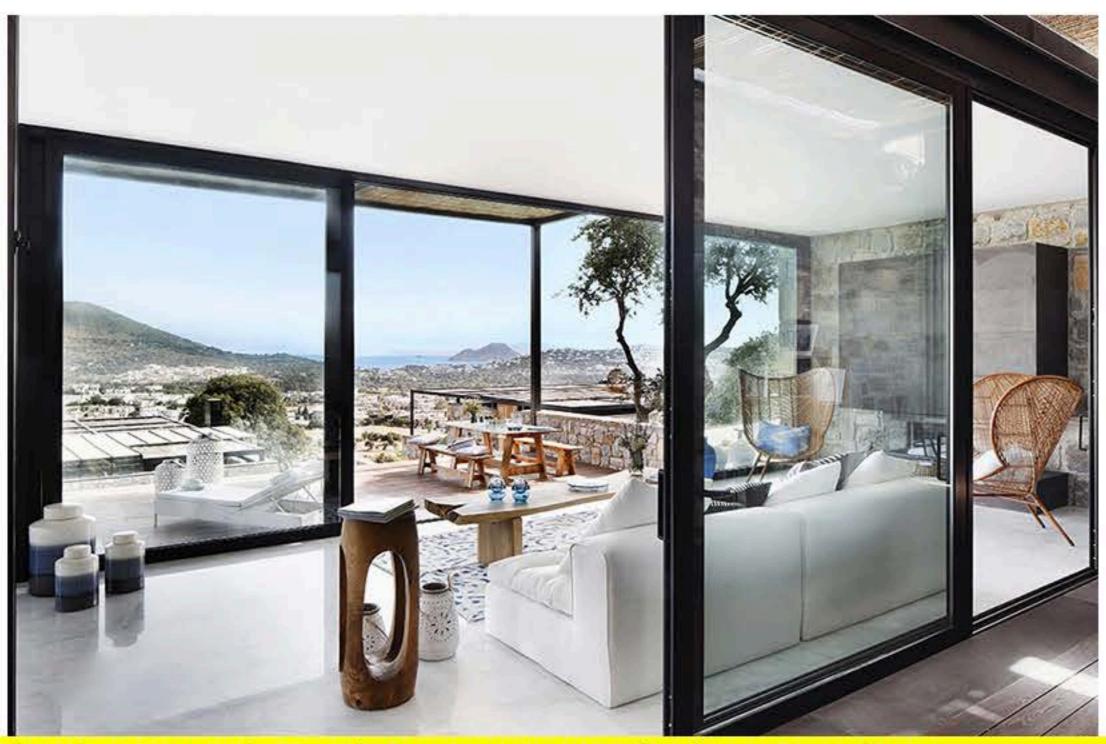

the lounge

🛂 🔗 🏵 🚮 🖉 🜆 🖬 🖬 🖬 🖉 📈 📈 🕅 🎯 🚱 🚱 🚱 👘 👘 👘 👘 👘

designboom © 2014 about us advertise contact us copyright info privacy newsletter

views are captured by the architecture to create a relationship with the landscape

sliding glass doors lead from the lounge to the terrace