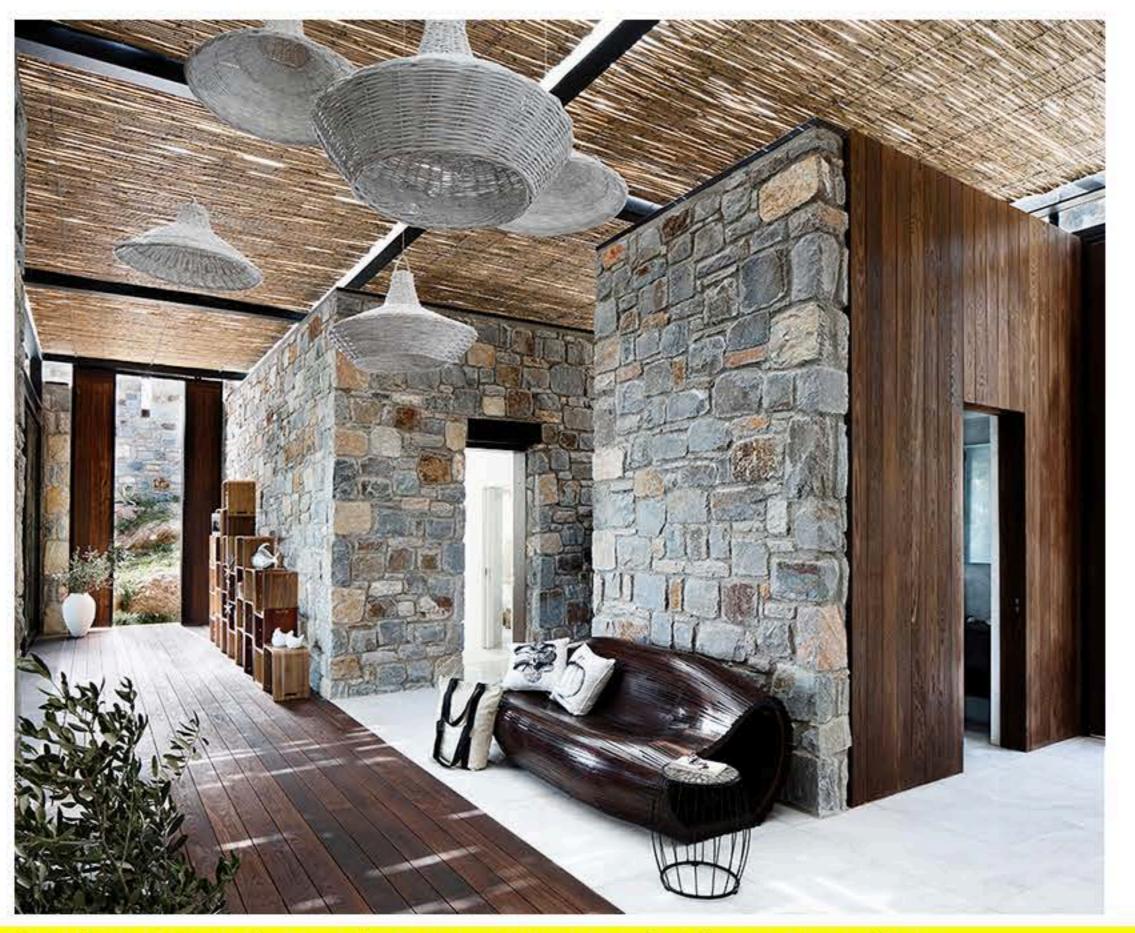

the patio

1

the patio

the interior is defined by stone walls that make stylistic references to the region, bringing the architecture together with the timeless footprints of history. upon entry, visitors are greeted by the patio that presents all of the materials and colors of the atmosphere. the spa and bath are adorned with white marble, wooden fittings, and an ambiance provided by natural sunlight. the kitchen and dining area are occupied by specially-designed fixtures and appliances. the adjacent lounge creates a spatial awareness that embraces views of the sea. this scenery is accentuated by the terrace, which is accessible through sliding glass doors, and features a swimming pool of natural rock surfacing.

the interior is defined by stone walls that make stylistic references to the region, bringing the architecture together with the timeless footprints of history. upon entry, visitors are greeted by the patio that presents all of the materials and colors of the atmosphere. the spa and bath are adorned with white marble, wooden fittings, and an ambiance provided by natural sunlight. the kitchen and dining area are occupied by specially-designed fixtures and appliances. the adjacent lounge creates a spatial awareness that embraces views of the sea. this scenery is accentuated by the terrace, which is accessible through sliding glass doors, and features a swimming pool of natural rock surfacing.

## designboom.com

E-POTA YAZ

Gelen Kutusu (58) Önemli Sohbetler

designboom © 2014 about us advertise contact us copyright info privacy newsletter

SI 🕜 🏵 🛐 🖉 🜆 🖪 🖬 🖬 🗷 📈 📈 🐺 📢 🚱 🚱 🕼 👘 🛸 🛸 🔪 🔰

 $\wedge$ 

the stone walls have been constructed in a style that is specific to the region

## the stone walls have been constructed in a style that is specific to the region

designboom © 2014 about us advertise contact us copyright info privacy newsletter

🔄 🕜 🏵 🕵 🧭 📆 🖪 Al 🗷 Br 🔑 🐺 🕅 🚱 🤡 🎲 🎓 🛒 🖉 🗐 🥐 🕵 🔪 🍏