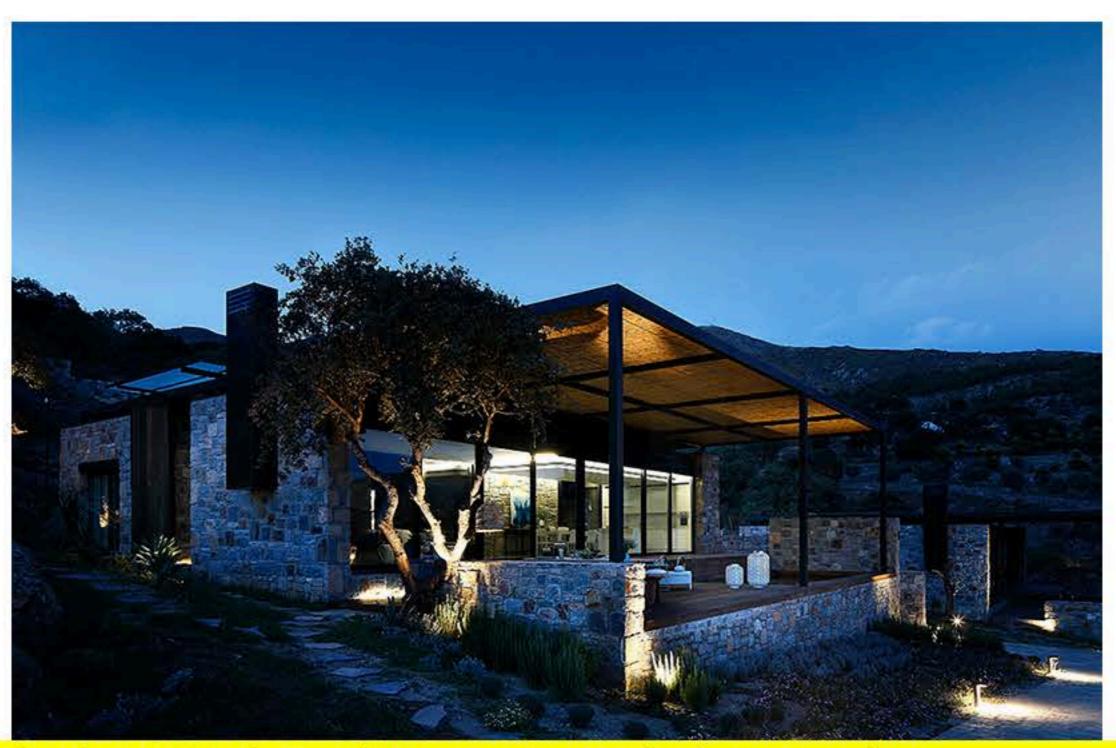

💟 🕜 🏵 💽 💋 📆 🖪 Al 🗷 Br 🔑 🏹 🚺 🙆 🍪 🎒 🗊 🗊

demirden + cirakoğlu build gumus~su villas in the bodrum peninsula all images courtesy of gumus~su villas

the 'gumus~su villas' by demirden design and cirakoğlu architects were designed for those who want to experience every season of the year in turkey, to relax and cleanse their souls in its unique nature. with the architecture and design details of the five abodes, not only do they present a special living space, but another way to experience the peninsula. within an 8,000 sqm plot of land on a south-facing hillside, each has been allotted its own 1,000-1,350 sqm garden. as such, they exist in harmony with the surrounding paradise, watching over the 4,000 years of historical and cultural heritage that is the carian city of myndos.

# 🛂 🕜 🏵 🛐 🕗 📆 🖪 Al 🔟 Br 🙏 📈 🕢 🕢 🍪 🏠 🐖 🗺 📓 🦗 🔜 🔪 🥤

the complex is set within an 8,000 sqm garden

designboom has received this project from our 'DIY submissions' feature, where we welcome our readers to submit their own work for publication. see more project submissions from our readers here.