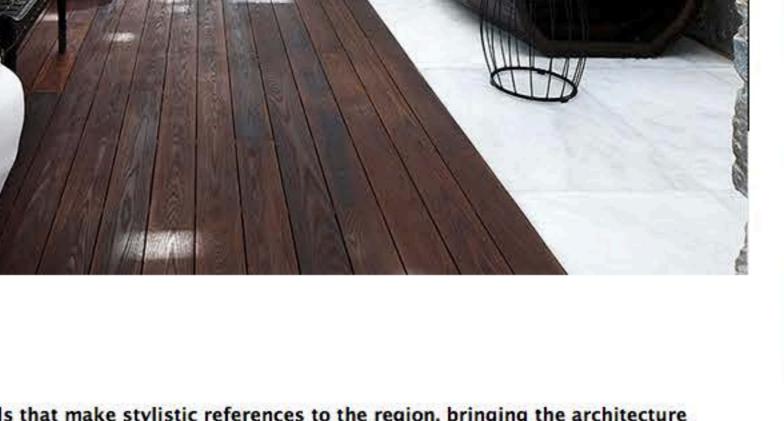

the patio

1

the patio

the interior is defined by stone walls that make stylistic references to the region, bringing the architecture together with the timeless footprints of history. upon entry, visitors are greeted by the patio that presents all of the materials and colors of the atmosphere. the spa and bath are adorned with white marble, wooden fittings, and an ambiance provided by natural sunlight. the kitchen and dining area are occupied by specially-designed fixtures and appliances. the adjacent lounge creates a spatial awareness that embraces views of the sea. this scenery is accentuated by the terrace, which is accessible through sliding glass doors, and features a swimming pool of natural rock surfacing.

the interior is defined by stone walls that make stylistic references to the region, bringing the architecture together with the timeless footprints of history. upon entry, visitors are greeted by the patio that presents all of the materials and colors of the atmosphere. the spa and bath are adorned with white marble, wooden fittings, and an ambiance provided by natural sunlight. the kitchen and dining area are occupied by specially-designed fixtures and appliances. the adjacent lounge creates a spatial awareness that embraces views of the sea. this scenery is accentuated by the terrace, which is accessible through sliding glass doors, and features a swimming pool of natural rock surfacing.