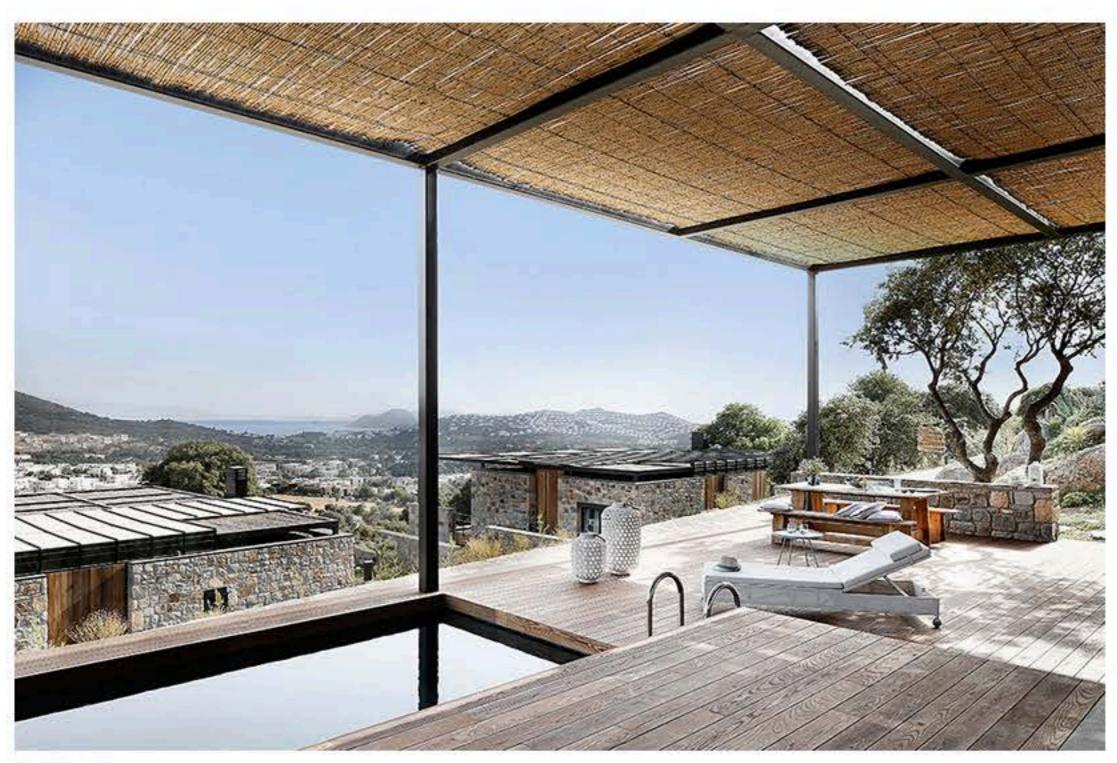

sliding glass doors lead from the lounge to the terrace

=

the terrace

demirden + cirakoğlu build gumus~su villas in the bodrum peninsula

SI 🕜 🏵 🛐 🖉 🜆 🖪 🖬 🖬 🖉 📈 🐺 🚺 🚱 🔗 🚱 👘 👘 🖏 🛸 🛸 🔪 🥤

| <br>😅 🗛 t 🕙 | * | $\bigcirc$ | <b>(</b> ) | Wed 4:34 PM | iMac 27 | Q | Ξ |
|-------------|---|------------|------------|-------------|---------|---|---|
|             |   |            |            |             | ₫       | ō | 0 |
|             |   |            |            |             |         |   | + |

the terrace

the swimming pool features verde guatemala natural stone surfacing

designboom © 2014 about us advertise contact us copyright info privacy newsletter

📴 🔗 🏵 🕵 🧭 🜆 🖪 Al 🔟 Br 🔑 📈 🕢 🕢 🔗 😭 🕼 🐖 🔞 📗 🐖 🕵 🔪 🥤

# 🛂 🕜 🏵 🛐 🕗 📆 🖪 Al 🔟 Br 🙏 📈 🕢 🕢 🍪 🏠 🐖 🗺 📓 🦗 🔜 🔪 🥤

the complex is set within an 8,000 sqm garden

designboom has received this project from our 'DIY submissions' feature, where we welcome our readers to submit their own work for publication. see more project submissions from our readers here.