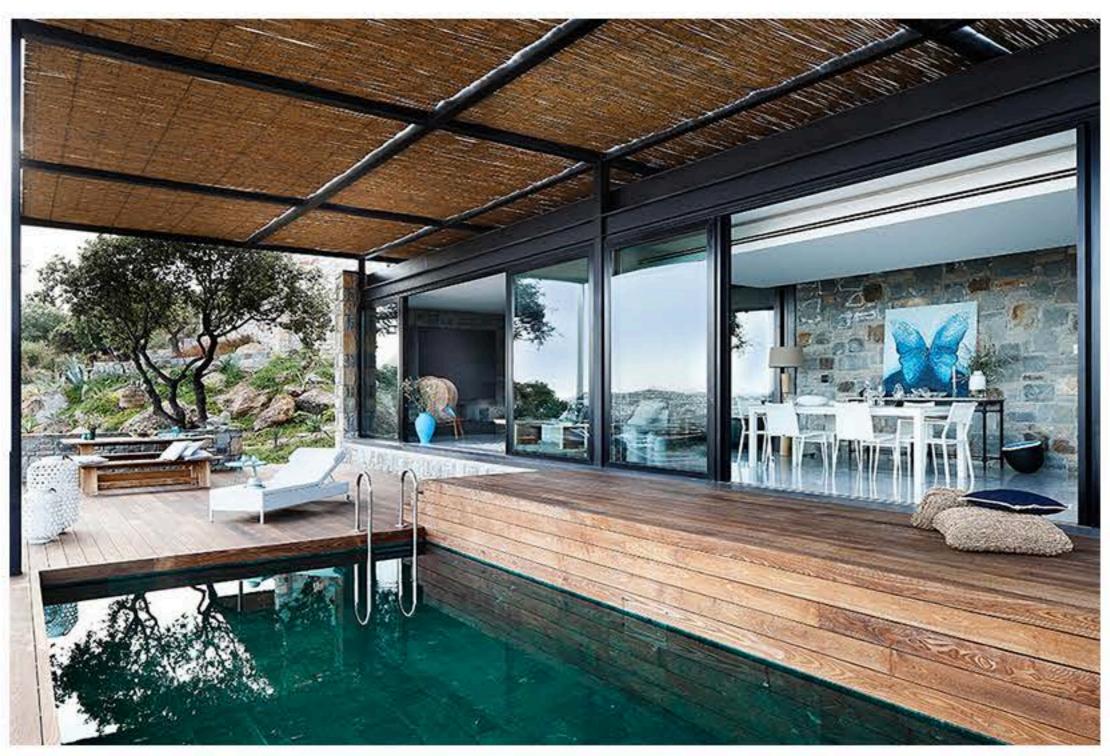

the patio

1

the patio

the interior is defined by stone walls that make stylistic references to the region, bringing the architecture together with the timeless footprints of history. upon entry, visitors are greeted by the patio that presents all of the materials and colors of the atmosphere. the spa and bath are adorned with white marble, wooden fittings, and an ambiance provided by natural sunlight. the kitchen and dining area are occupied by specially-designed fixtures and appliances. the adjacent lounge creates a spatial awareness that embraces views of the sea. this scenery is accentuated by the terrace, which is accessible through sliding glass doors, and features a swimming pool of natural rock surfacing.

the interior is defined by stone walls that make stylistic references to the region, bringing the architecture together with the timeless footprints of history. upon entry, visitors are greeted by the patio that presents all of the materials and colors of the atmosphere. the spa and bath are adorned with white marble, wooden fittings, and an ambiance provided by natural sunlight. the kitchen and dining area are occupied by specially-designed fixtures and appliances. the adjacent lounge creates a spatial awareness that embraces views of the sea. this scenery is accentuated by the terrace, which is accessible through sliding glass doors, and features a swimming pool of natural rock surfacing.

views are captured by the architecture to create a relationship with the landscape

sliding glass doors lead from the lounge to the terrace

sliding glass doors lead from the lounge to the terrace

=

the terrace

demirden + cirakoğlu build gumus~su villas in the bodrum peninsula

SI 🕜 🏵 🛐 🖉 🜆 🖪 🖬 🖬 🖉 📈 🐺 🚺 🚱 🔗 🚱 👘 👘 🖏 🛸 🛸 🔪 🥤

| <br>😅 🗛 t 🕙 | * | $\bigcirc$ | <b>(</b> ) | Wed 4:34 PM | iMac 27 | Q | Ξ |
|-------------|---|------------|------------|-------------|---------|---|---|
|             |   |            |            |             | ₫       | ō | 0 |
|             |   |            |            |             |         |   | + |

the terrace

the swimming pool features verde guatemala natural stone surfacing

designboom © 2014 about us advertise contact us copyright info privacy newsletter

📴 🔗 🏵 🕵 🧭 🜆 🖪 Al 🔟 Br 🔑 📈 🕢 🕢 🔗 😭 🕼 🐖 🔞 📗 🐖 🕵 🔪 🥤