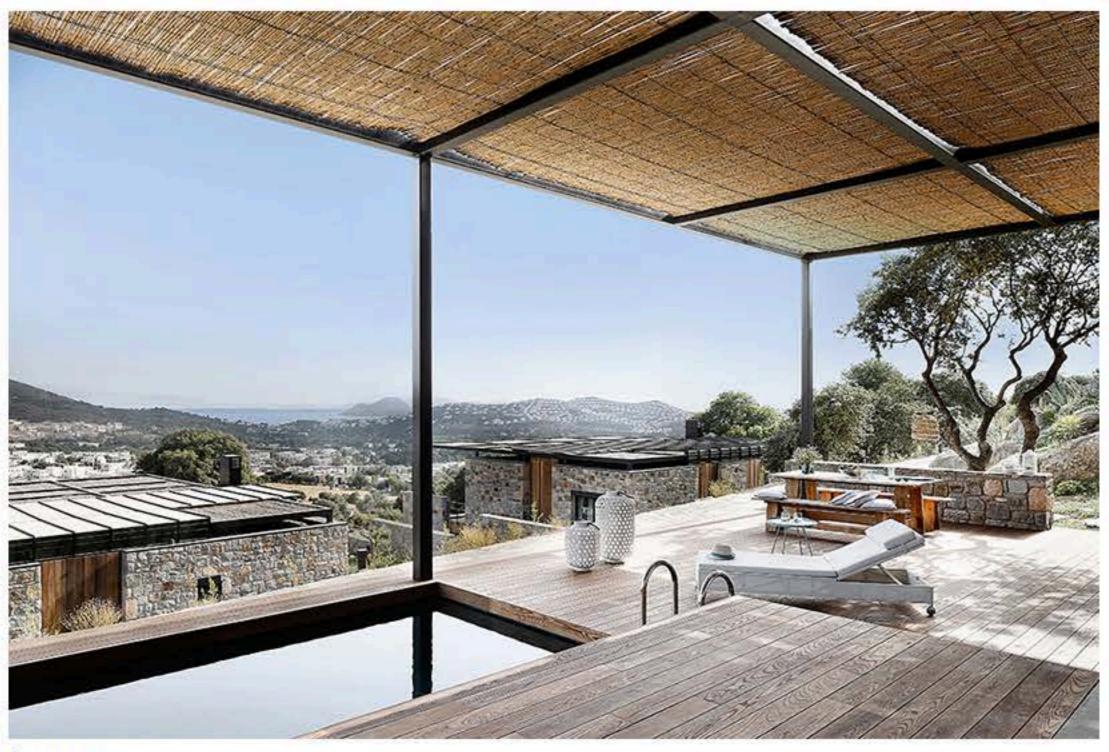

sliding glass doors lead from the lounge to the terrace

=

the terrace

demirden + cirakoğlu build gumus~su villas in the bodrum peninsula

SI 🕜 🏵 🛐 🖉 🜆 🖪 🖬 🖬 🖉 📈 🐺 🚺 🚱 🔗 🚱 👘 👘 🖏 🛸 🛸 🔪 🥤

| <br>😅 🗛 t 🕙 | * | $\bigcirc$ | <b>(</b> ) | Wed 4:34 PM | iMac 27 | Q | Ξ |
|-------------|---|------------|------------|-------------|---------|---|---|
|             |   |            |            |             | ₫       | ō | 0 |
|             |   |            |            |             |         |   | + |

the terrace

the swimming pool features verde guatemala natural stone surfacing

designboom © 2014 about us advertise contact us copyright info privacy newsletter

📴 🔗 🏵 🕵 🧭 🜆 🖪 Al 🔟 Br 🔑 📈 🕢 🕢 🔗 😭 🕼 🐖 🔞 📗 🐖 🕵 🔪 🥤

# 🛂 🕜 🏵 🛐 🕗 📆 🖪 Al 🔟 Br 🙏 📈 🕢 🕢 🍪 🏠 🐖 🗺 📓 🦗 🔜 🔪 🥤

the complex is set within an 8,000 sqm garden

designboom has received this project from our 'DIY submissions' feature, where we welcome our readers to submit their own work for publication. see more project submissions from our readers here.