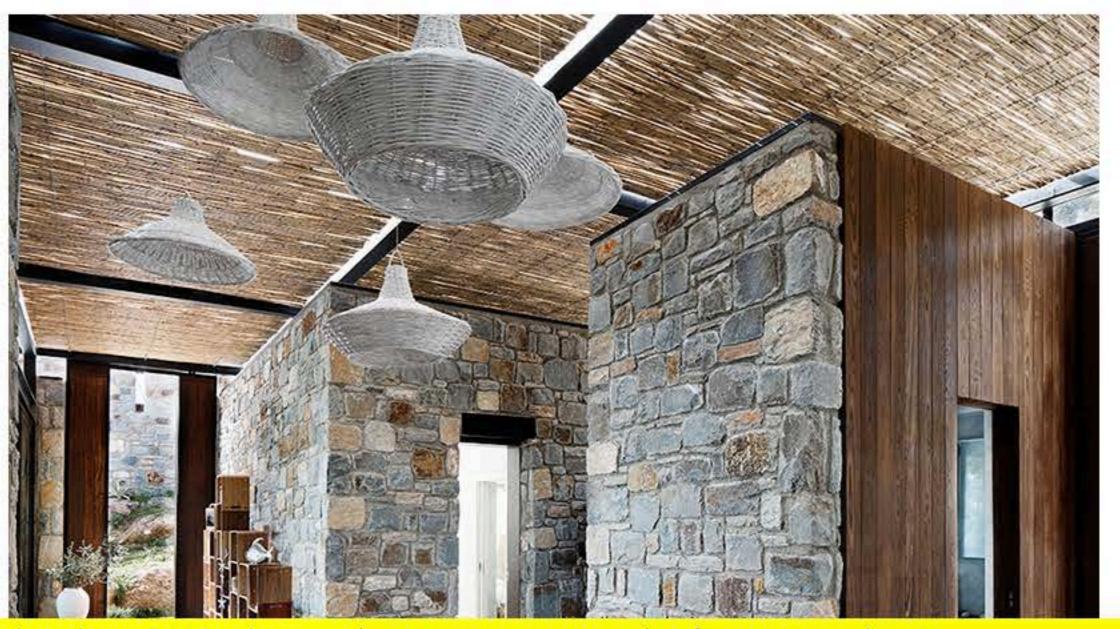

the patio

1

the patio

the interior is defined by stone walls that make stylistic references to the region, bringing the architecture together with the timeless footprints of history. upon entry, visitors are greeted by the patio that presents all of the materials and colors of the atmosphere. the spa and bath are adorned with white marble, wooden fittings, and an ambiance provided by natural sunlight. the kitchen and dining area are occupied by specially-designed fixtures and appliances. the adjacent lounge creates a spatial awareness that embraces views of the sea. this scenery is accentuated by the terrace, which is accessible through sliding glass doors, and features a swimming pool of natural rock surfacing.

the interior is defined by stone walls that make stylistic references to the region, bringing the architecture together with the timeless footprints of history. upon entry, visitors are greeted by the patio that presents all of the materials and colors of the atmosphere. the spa and bath are adorned with white marble, wooden fittings, and an ambiance provided by natural sunlight. the kitchen and dining area are occupied by specially-designed fixtures and appliances. the adjacent lounge creates a spatial awareness that embraces views of the sea. this scenery is accentuated by the terrace, which is accessible through sliding glass doors, and features a swimming pool of natural rock surfacing.

## designboom.com

E-POTA YAZ

Gelen Kutusu (58) Önemli Sohbetler

designboom © 2014 about us advertise contact us copyright info privacy newsletter

SI 🕜 🏵 🛐 🖉 🜆 🖪 🖬 🖬 🗷 📈 📈 🐺 📢 🚱 🚱 🕼 👘 🛸 🛸 🔪 🔰

 $\wedge$ 

the stone walls have been constructed in a style that is specific to the region

## the stone walls have been constructed in a style that is specific to the region

designboom © 2014 about us advertise contact us copyright info privacy newsletter

🔄 🕜 🏵 🕵 🧭 📆 🖪 Al 🗷 Br 🔑 🐺 🕅 🚱 🤡 🎲 🎓 🛒 🖉 🗐 🥐 🕵 🔪 🍏