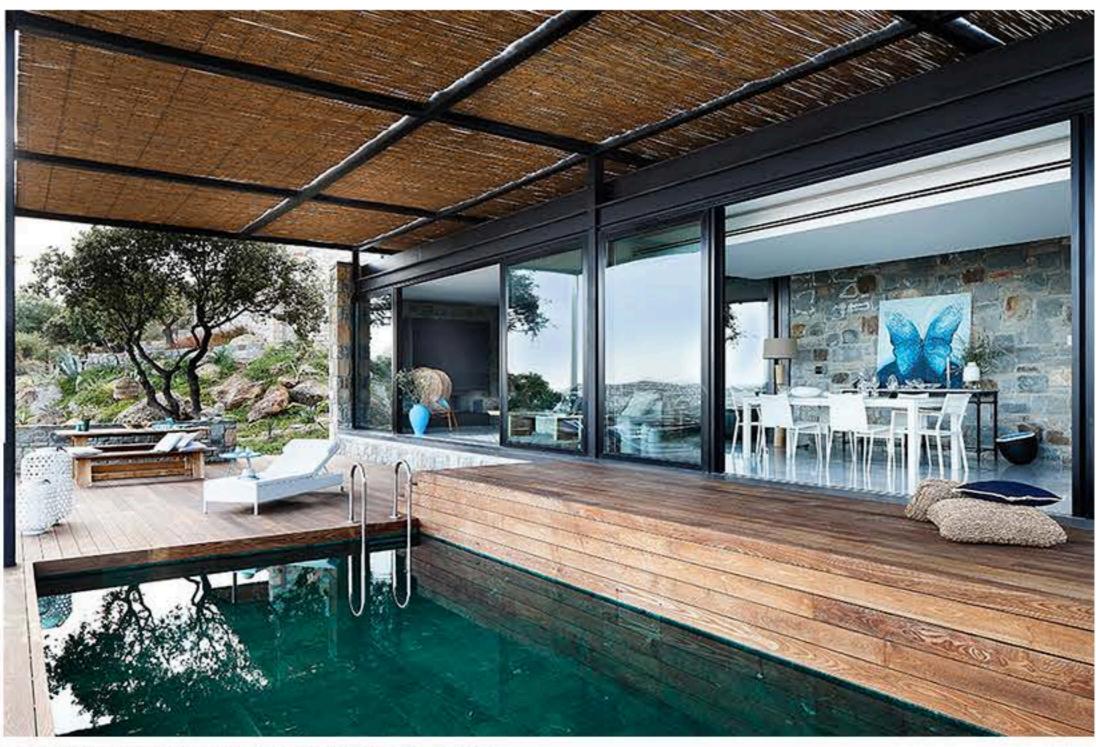

sliding glass doors lead from the lounge to the terrace

=

the terrace

demirden + cirakoğlu build gumus~su villas in the bodrum peninsula

SI 🕜 🏵 🛐 🖉 🜆 🖪 🖬 🖬 🖉 📈 🐺 🚺 🚱 🔗 🚱 👘 👘 🖏 🛸 🛸 🔪 🥤

| <br>😅 🗛 t 🕙 | * | $\bigcirc$ | <b>(</b> ) | Wed 4:34 PM | iMac 27 | Q | Ξ |
|-------------|---|------------|------------|-------------|---------|---|---|
|             |   |            |            |             | ₫       | ō | 0 |
|             |   |            |            |             |         |   | + |

the terrace

the swimming pool features verde guatemala natural stone surfacing

designboom © 2014 about us advertise contact us copyright info privacy newsletter

📴 🔗 🏵 🕵 🧭 🜆 🖪 Al 🔟 Br 🔑 📈 🕢 🕢 🔗 😭 🕼 🐖 🔞 📗 🐖 🕵 🔪 🥤