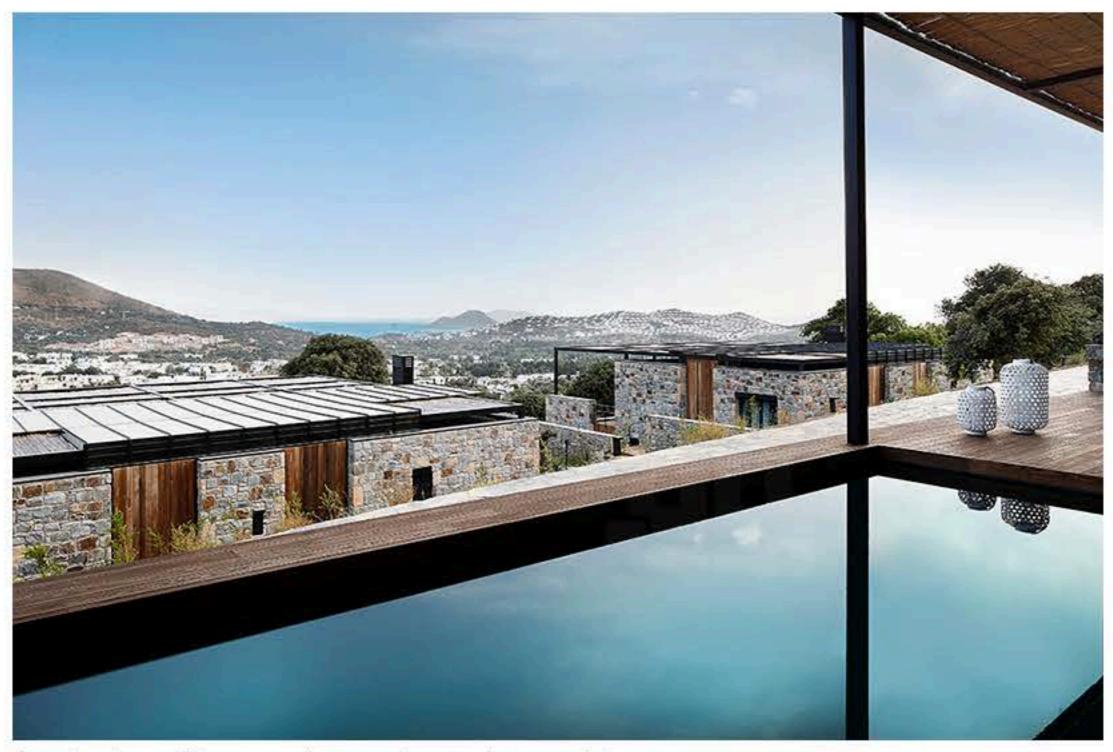

the terrace

the swimming pool features verde guatemala natural stone surfacing

designboom © 2014 about us advertise contact us copyright info privacy newsletter

📴 🔗 🏵 🕵 🧭 🜆 🖪 Al 🔟 Br 🔑 📈 🕢 🕢 🔗 😭 🕼 🐖 🔞 📗 🐖 🕵 🔪 🥤

# 🛂 🕜 🏵 🛐 🕗 📆 🖪 Al 🔟 Br 🙏 📈 🕢 🕢 🍪 🏠 🐖 🗺 📓 🦗 🔜 🔪 🥤

the complex is set within an 8,000 sqm garden

designboom has received this project from our 'DIY submissions' feature, where we welcome our readers to submit their own work for publication. see more project submissions from our readers here.